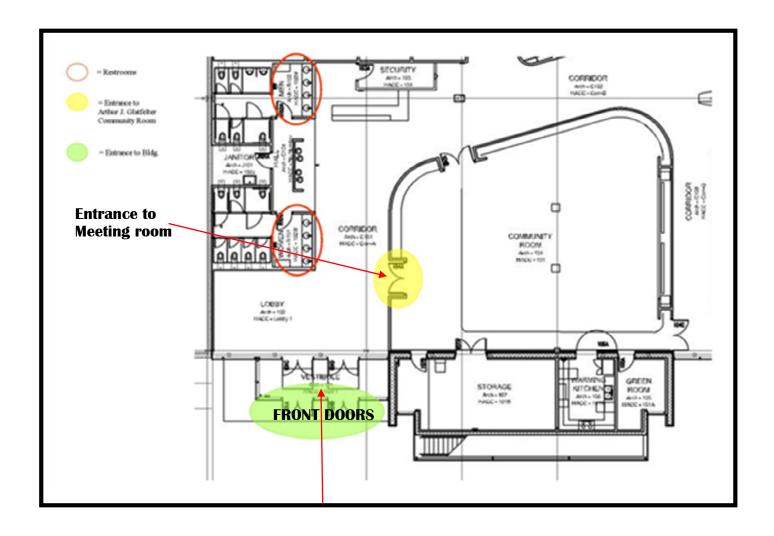

munity College – York Campus Cytec Building

The Arthur J. Glatfelter Community Room 2161 Pennsylvania Avenue York, PA 17404

From Route 30, go north on Pennsylvania Avenue (pass the bowling alley then the Leader Building on the left hand side). You will pass what looks like a warehouse building on your left; then you will come to a main cross walk. Go through the cross walk and look for a blue **Cytec Building** sign on your right. (Look for a 'metal grate design' on the front of the building and a large HACC sign.)



Turn right into the parking lot. You want the building on your left. Go straight back into the parking lot and park in that area. The meeting room will be to your right as you enter the main doors.

## Map of Arthur J. Glatfelter Community Room and Lobby of Cytec Building