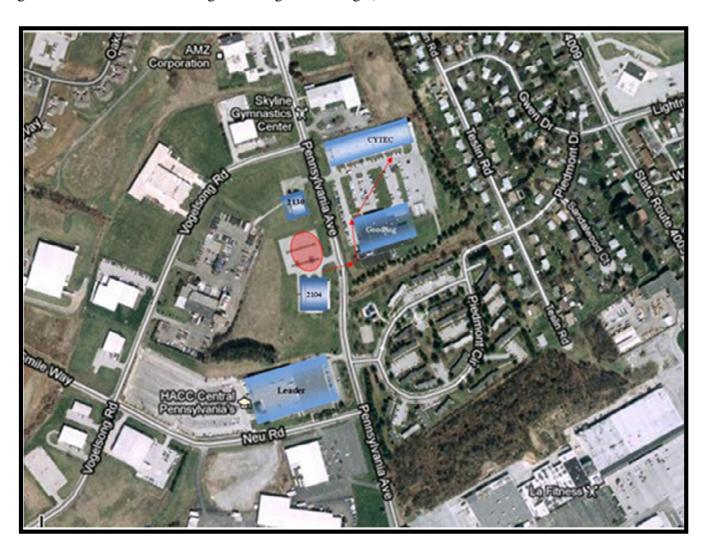

## Harrisburg Area Community College – York Campus Cytec Building

The Arthur J. Glatfelter Community Room 2161 Pennsylvania Avenue York, PA 17404

From Route 30, go north on Pennsylvania Avenue (pass the bowling alley then the Leader Building on the left hand side). You will pass what looks like a warehouse building on your left; then you will come to a main cross walk. Go through the cross walk and look for a blue **Cytec Building** sign on your right. (Look for a 'metal grate design' on the front of the building and a large HACC sign.)

Turn right into the parking lot. You want the building on your left. Go straight back into the parking lot and park in that area. The meeting room will be to your right as you enter the main doors.