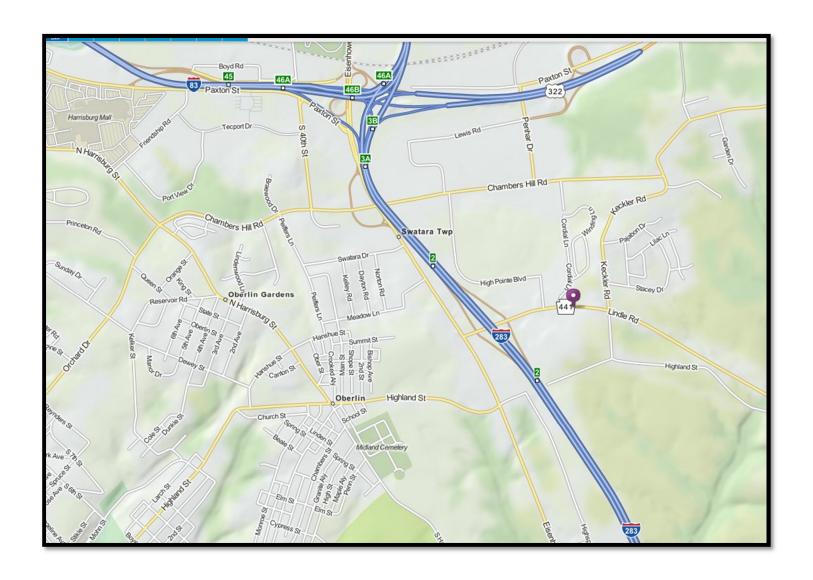

## Directions to WITF 4801 Lindle Road • Harrisburg, PA 17111

**From Camp Hill**: Travel PA-581 E/Harrisburg Expy toward I-83/Harrisburg/Hershey. PA-581 E/Harrisburg Expy becomes I-83 N. Merge onto I-283 via exit 46A toward Airport/Lancaster/PA Turnpike. Take the PA-441 exit 2 toward Swatara. Turn left onto Lindle Rd/PA-441. Turn right at intersection of Lindle and Keckler. Entrance is first driveway on the right.

**From Carlisle**: Travel I-81 N to Harrisburg. Merge onto I-83 S via exit 70 toward Hershey/York/PA Turnpike. Merge onto I-283 via exit 46A on the left toward Airport/PA Turnpike. Take the PA-441 exit 2 toward Swatara. Turn left onto Lindle Rd/PA441. Turn right at intersection of Lindle and Keckler. Entrance is first driveway on the right.

**From Gettysburg**: Travel US-15 N. Merge onto PA-581 E/Harrisburg Expy toward I-83/Harrisburg/Hershey. PA-581 E/Harrisburg Expy becomes I-83 N. Merge onto I-283 via exit 46A toward Airport/Lancaster/PA Turnpike. Take the PA-441 exit 2 toward Swatara. Turn left onto Lindle Rd/PA-441. Turn right at intersection of Lindle and Keckler. Entrance is first driveway on the right.

**From Lancaster**: Travel I-283 N to Harrisburg. Take the PA-441 exit 2 toward Swatara. Turn right onto Lindle Rd/PA-441. Turn right at intersection of Lindle and Keckler. Entrance is first driveway on the right.

**From Lewisburg:** Travel US-15 S. Merge onto US-11 S/US-15 S to Harrisburg. Merge onto US-22 E/US-322 E to Harrisburg. Merge onto I-81 N/US-322 E toward I-83/Hershey/Hazleton. Merge onto I-83 S via exit 70 toward Hershey/York/PA Turnpike. Merge onto I-283 via exit 46A on the left toward Airport/PA Turnpike. Take the PA-441 exit 2 toward Swatara. Turn left onto Lindle Rd/PA-441. Turn right at intersection of Lindle and Keckler. Entrance is first driveway on the right.

**From Reading**: Travel I-76 W to Harrisburg. Merge onto I-283 via exit 247 toward Harrisburg/Hershey. Take the PA-441 exit 2 toward Swatara. Turn right onto Lindle Rd/PA-441. Turn right at intersection of Lindle and Keckler. Entrance is first driveway on the right.

**From State College:** Travel US-322 East to Harrisburg. Merge onto I-81 N/US-322 E toward I-83/Hershey/Hazelton. Merge onto I-83 S via exit 70 toward Hershey/York/PA Turnpike. Merge onto I-283 via exit 46A on the left toward Airport/PA Turnpike. Take the PA-441 exit 2 toward Swatara. Turn left onto Lindle Rd/PA-441. Turn right at intersection of Lindle and Keckler. Entrance is first driveway on the right.

**From York**: Travel I-83 N to Harrisburg. Merge onto I-283 via exit 46A toward Airport/Lancaster/PA Turnpike. Take the PA-441 exit 2 toward Swatara. Turn left onto Lindle Rd/PA-441. Turn right at intersection of Lindle and Keckler. Entrance is first driveway on the right.