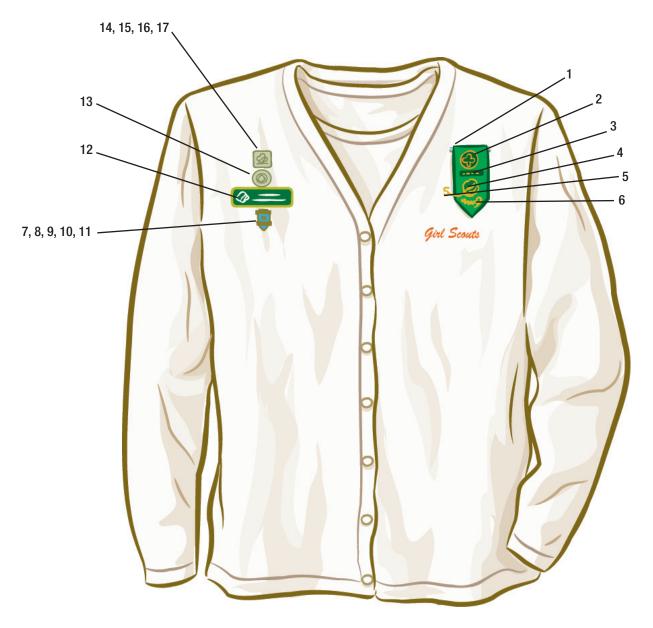

## Girl Scout Adult

- 1. Adult Insignia Tab
- 2. World Trefoil Pin
- 3. Adult Position Pin
- 4. Girl Scout Pin (contemporary or traditional)
- 5. Membership Numeral Guard
- 6. Campus Girl Scout Guard
- 7. Girl Scout Gold Award
- 8. Bridge to Adult Girl Scouts Award

- 9. Years of Service Pin
- 10. Outstanding Volunteer Award Pin
- 11. Outstanding Leader Award Pin
- 12. Personalized ID Pin
- 13. Lifetime Membership Pin
- 14. Appreciation Pin
- 15. Thanks Badge
- 16. Thanks Badge II
- 17. Honor Pin

Note: If an adult has received more than one special recognition (e.g., Appreciation pin), the last one received is generally the one worn on the uniform.