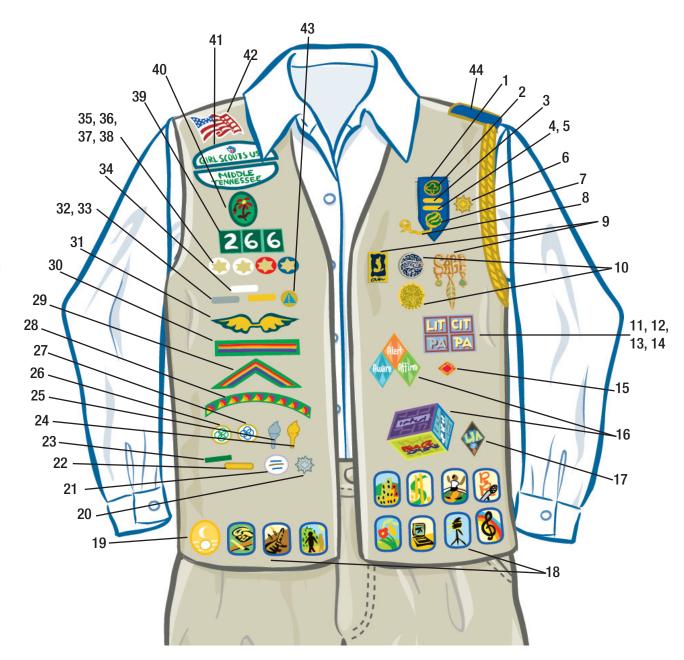

## Girl Scout Senior / Ambassador

- 1. Cadette/Senior/Ambassador Insignia Tab
- 2. World Trefoil Pin
- 3. Leader in Training Pin
- 4. Counselor In Training Pin
- 5. Counselor in Training II Pin
- 6. Girl Scout Gold Award
- 7. Girl Scout Pin (contemporary or traditional)
- 8. Membership Numeral Guard
- 9. Ambassador Journey Award Pin or Patch
- 10. Senior Journey Award Pin or Patch
- 11. Leader in Training Award
- 12. Counselor in Training Award
- 13. Senior Program Aide Award
- 14. Cadette Program Aide Award
- 15. Cookie Sale Activity Pin
- 16. Cadette Journey Award Patch Set
- 17. Cadette Leadership in Action Award (LIA) Patch
- 18. Interest Project Awards
- 19. From Dreams to Reality Award Patch
- 20. Girl Scout Silver Award
- 21. Career Exploration Pin
- 22. Senior Troop Assistant Pin
- 23. Community Service Bar
- 24. Senior Leadership Pin
- 25. Cadette Leadership Pin
- 26. Cadette Challenge Pin
- 27. Senior Challenge Pin
- 28. Bridge to Ambassador Girl Scouts Award
- 29. Bridge to Senior Girl Scouts Award
- 30. Bridge to Cadette Girl Scouts Award
- 31. Brownie Wings
- 32. Cadette Program Aide Pin
- 33. Senior Program Aide Pin
- 34. Personalized ID Pin
- 35. Membership Star
- 36. Disc for Membership Star White
- 37. Disc for Membership Star Red
- 38. Disc for Membership Star Blue
- 39. Iron-On Troop Numerals
- 40. Troop Crest
- 41. Girl Scout Council Identification Set
- 42. Wavy American Flag Patch
- 43. Safety Award Pin
- 44. Patrol Leader's Cord

Girl Scout Cadettes, Seniors and Ambassadors can wear a vest or sash